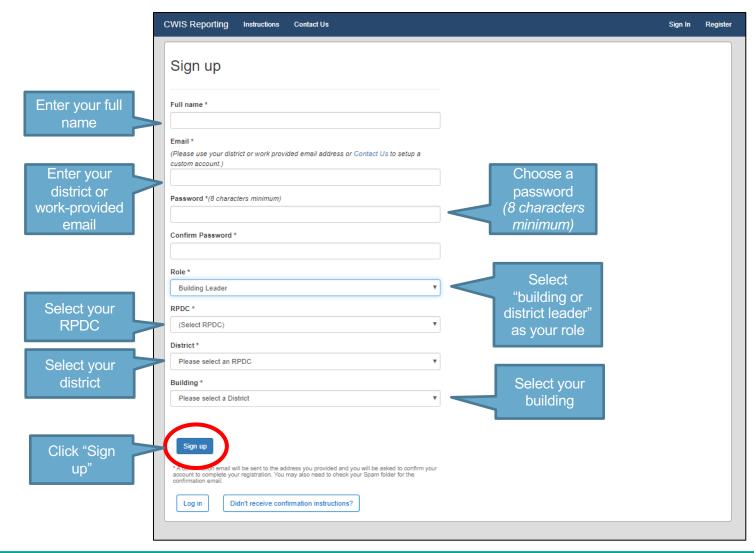

## If you do NOT have a MoEdu-Sail SAPP account, to

register, go to <u>cwis.missouripd.org/users/sign\_up</u>

| Sign up                                                                                                                                                                                                                   |                   |
|---------------------------------------------------------------------------------------------------------------------------------------------------------------------------------------------------------------------------|-------------------|
|                                                                                                                                                                                                                           |                   |
| Full name *                                                                                                                                                                                                               | Click             |
| Email *                                                                                                                                                                                                                   | OIICK             |
| (Please use your district or work provided email address or Contact Us to setup a<br>custom account.)                                                                                                                     | Click<br>"Registe |
| Password *(8 characters minimum)                                                                                                                                                                                          |                   |
|                                                                                                                                                                                                                           |                   |
| Confirm Password *                                                                                                                                                                                                        |                   |
|                                                                                                                                                                                                                           |                   |
| Role *                                                                                                                                                                                                                    |                   |
| Building Leader                                                                                                                                                                                                           |                   |
| RPDC *                                                                                                                                                                                                                    |                   |
| (Select RPDC)                                                                                                                                                                                                             |                   |
| District *                                                                                                                                                                                                                |                   |
| Please select an RPDC v                                                                                                                                                                                                   |                   |
| Building *                                                                                                                                                                                                                |                   |
| Please select a District                                                                                                                                                                                                  |                   |
|                                                                                                                                                                                                                           |                   |
|                                                                                                                                                                                                                           |                   |
| Sign up                                                                                                                                                                                                                   |                   |
| *A confirmation email will be sent to the address you provided and you will be asked to confirm your<br>account to complete your registration. You may also need to check your Spam folder for the<br>confirmation email. |                   |
| Log in Didn't receive confirmation instructions?                                                                                                                                                                          |                   |

#### Complete registration fields