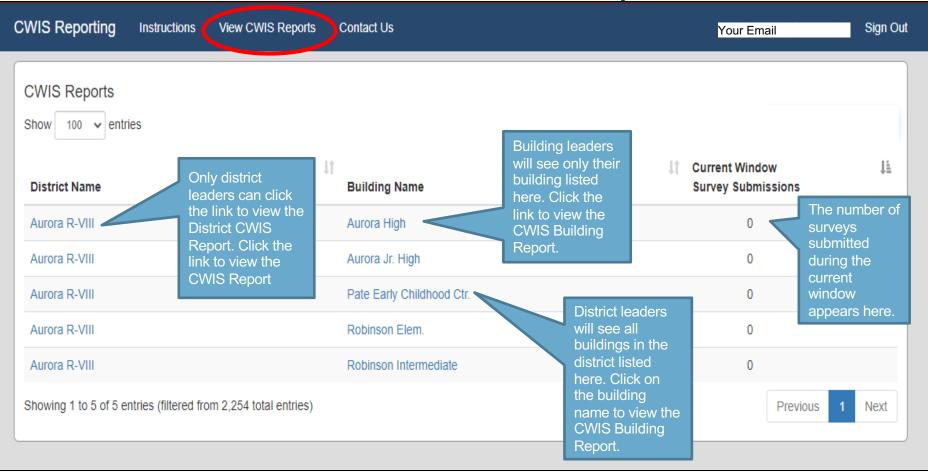

#### **Click on View CWIS Reports**

#### Click on District or Building Name

| WIS Reporting Instru         | uctions View CWIS Reports C | ontact Us                              | Click on the                              | Your Email | Sign Out |
|------------------------------|-----------------------------|----------------------------------------|-------------------------------------------|------------|----------|
| CWIS Building                | Report: Aurora High         | I: Fall 2020 V                         | down arrow<br>to view the<br>CWIS Report  | Print      |          |
| District:                    |                             | Spring 2020                            | Window<br>dropdown                        |            |          |
| Building:                    |                             | Fall 2019                              | menu. From<br>here, choose                |            |          |
| Participation Det            | ails                        |                                        | the report<br>window you<br>want to view. |            |          |
| Role                         | Number Responses            | ;                                      | want to view.                             |            |          |
| Total                        | 0                           |                                        |                                           |            |          |
| responses for any one item a |                             | are encouraged not to respond when the | ney cannot make a judgment.               |            | -        |
| ETLP                         |                             |                                        |                                           |            |          |
|                              |                             |                                        |                                           |            |          |
| CFA                          |                             |                                        |                                           |            |          |